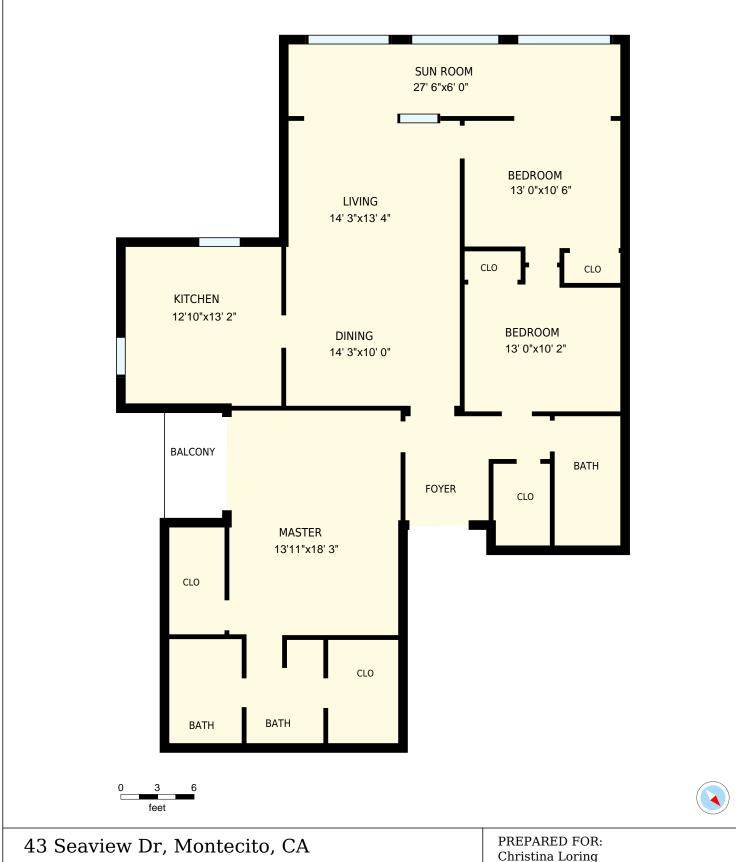

## 43 Seaview Dr, Montecito, CA

Total Exterior Area Above Grade 1782 sq. ft.

**Main Floor** Exterior Area 1782 sq. ft.

| 43 Seaview Dr, Montecito, CA                                                                                                                                                                                                         |                              |               | PREPARED FOR: Christina Loring Alpha Investment Management |
|--------------------------------------------------------------------------------------------------------------------------------------------------------------------------------------------------------------------------------------|------------------------------|---------------|------------------------------------------------------------|
| Main Floor                                                                                                                                                                                                                           |                              |               |                                                            |
| Interior Area<br>Exterior Area                                                                                                                                                                                                       | 1685 sq. ft.<br>1782 sq. ft. | Included Area | PREPARED ON:<br>Apr, 2017                                  |
| All room dimensions and floor areas must be considered approximate and are subject to independent verification. For method of measurement please see <a href="https://youriguide.com/measure/">https://youriguide.com/measure/</a> . |                              |               |                                                            |