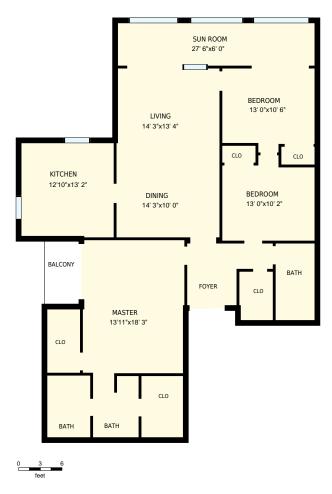

## 43 Seaview Dr, Montecito, CA

Total Exterior Area Above Grade 1782 sq. ft.

**Main Floor** Exterior Area 1782 sq. ft.

| 43 Seaview Dr, Montecito, CA                                                                                                                                                                                                         |                              |               | PREPARED FOR: Christina Loring Alpha Investment Management |
|--------------------------------------------------------------------------------------------------------------------------------------------------------------------------------------------------------------------------------------|------------------------------|---------------|------------------------------------------------------------|
| Main Floor                                                                                                                                                                                                                           |                              |               |                                                            |
| Interior Area<br>Exterior Area                                                                                                                                                                                                       | 1685 sq. ft.<br>1782 sq. ft. | Included Area | PREPARED ON:<br>Apr, 2017                                  |
| All room dimensions and floor areas must be considered approximate and are subject to independent verification. For method of measurement please see <a href="https://youriguide.com/measure/">https://youriguide.com/measure/</a> . |                              |               |                                                            |